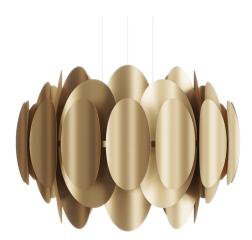

Handcrafted in the Netherlands, made entirely of aluminium.

SOVEREIGN 100

height 700 mm | diameter 1000 mm

SOVEREIGN 75 height 950 mm | diameter 750 mm

-----