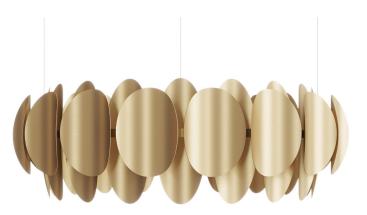

## SOVEREIGN 140

height 450 mm | diameter 1400 mm

MATERIAL & COLOUR

| BLACK | BRONZE | GOLD | CHAMPAGNE | SILVER | PINK | GREEN |
|-------|--------|------|-----------|--------|------|-------|

CUSTOM COLOURS UPON REQUEST