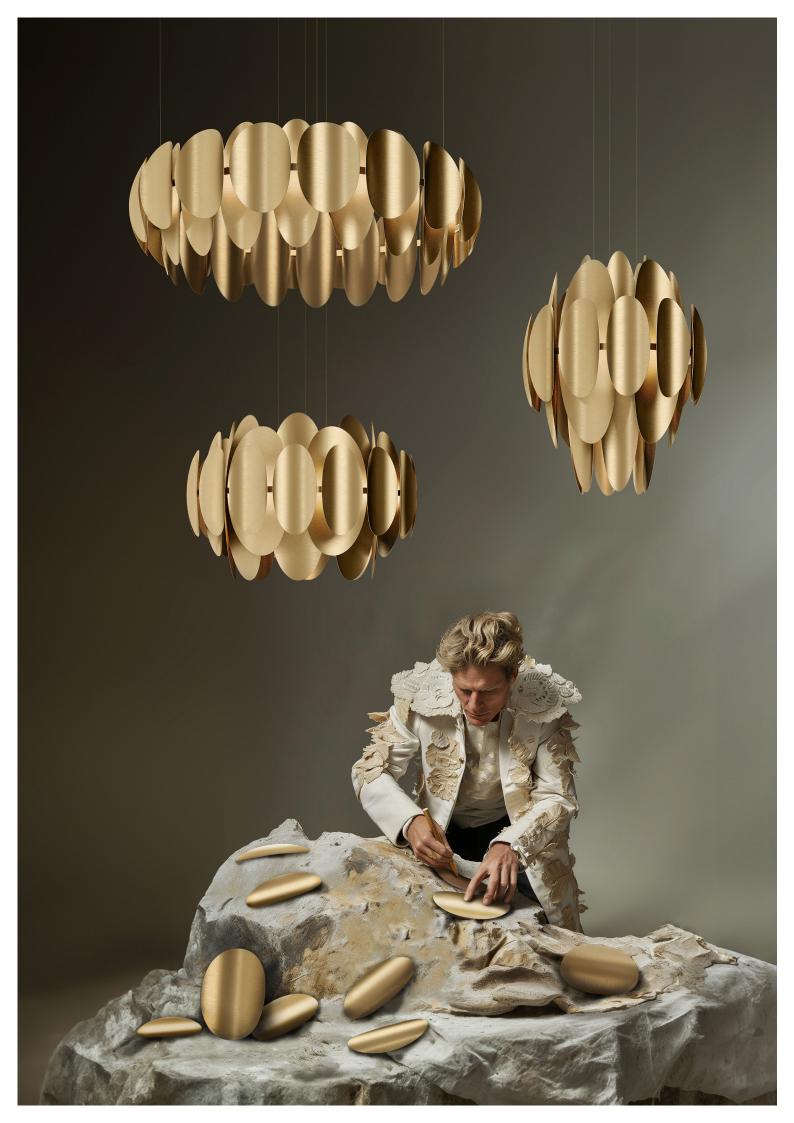

Sovereign collection features a range of models, each one embodying timeless elegance and modern innovation. Handmade aluminium petals, meticulously arranged upon a round frame, evoking a sense of regal splendour in every space they illuminate. Powerful up- and downlight in combination with a decorative all round light source to light up the art piece itself.

Handcrafted in the Netherlands, made entirely of aluminium.

SOVEREIGN 100

height 700 mm | diameter 1000 mm

SOVEREIGN 75 height 950 mm | diameter 750 mm

-----