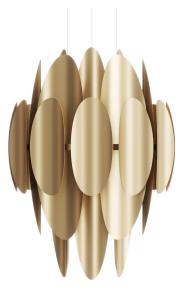

Handcrafted in the Netherlands, made entirely of aluminium.

SOVEREIGN 100

height 700 mm | diameter 1000 mm

SOVEREIGN 75 height 950 mm | diameter 750 mm

-----